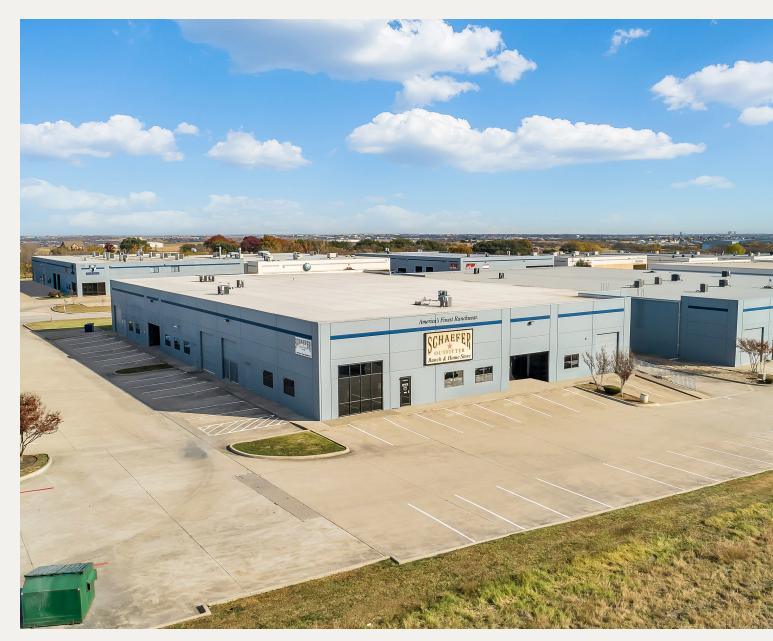

# Industrial Warehouse For Lease

6715 Corporation Pkwy Fort Worth, TX 76126

### Industrial For Lease

6715 Corporation Pkwy Fort Worth, TX 76126

LEASE RATE

\$9.50/ SF NNN

NNN ESTIMATE

\$2.46/ SF

#### PROPERTY FEATURES

- 8,224 SF Total
- 2,575 SF of Office
- 7 Offices
- 2 Dock Doors
- 1 Grade-Level Door
- Aerobic Septic System
- Water Well
- Excellent Freeway Visibility

#### **LOCATION HIGHLIGHTS**

Located just north of Interstate 20 in Fort Worth. This property provides easy access to I-20, Loop 820, and I-30. This location also provides an easy 15 minute commute to Weatherford and is surrounded by a strong housing market as well as a strong industrial labor market.