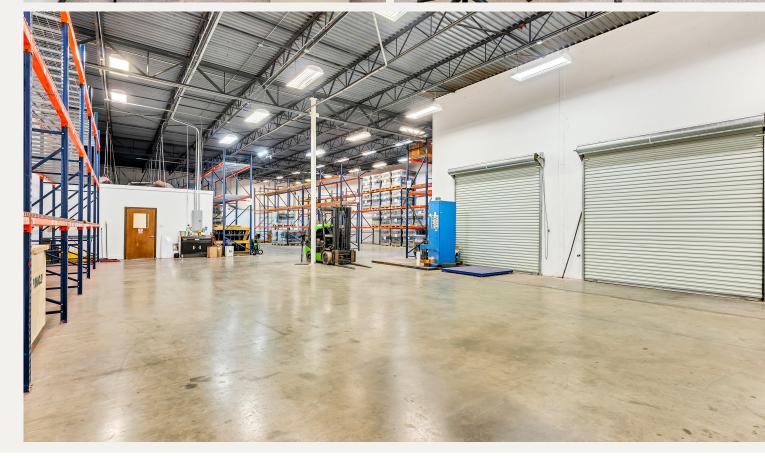

#### PROPERTY FEATURES

- 8,224 SF Total
- 2,575 SF of Office
- 7 Offices
- 2 Dock Doors
- 1 Grade-Level Door
- Aerobic Septic System
- Water Well
- Excellent Freeway Visibility

## **Industrial For Lease**

FLOOR PLAN

PHOTOS

## Industrial For Lease

PHOTOS