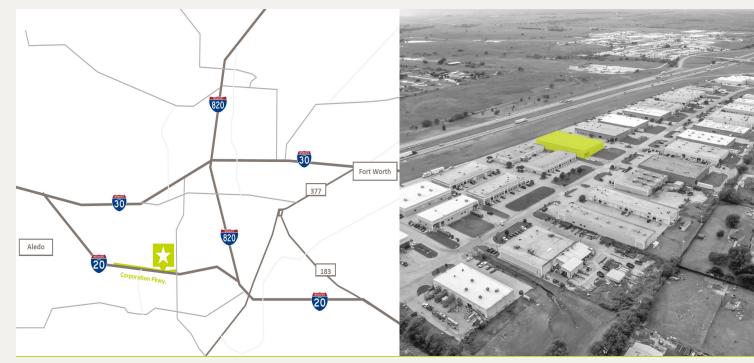

#### **LOCATION HIGHLIGHTS**

Located just north of Interstate 20 in Fort Worth. This property provides easy access to I-20, Loop 820, and I-30. This location also provides an easy 15 minute commute to Weatherford and is surrounded by a strong housing market as well as a strong industrial labor market.