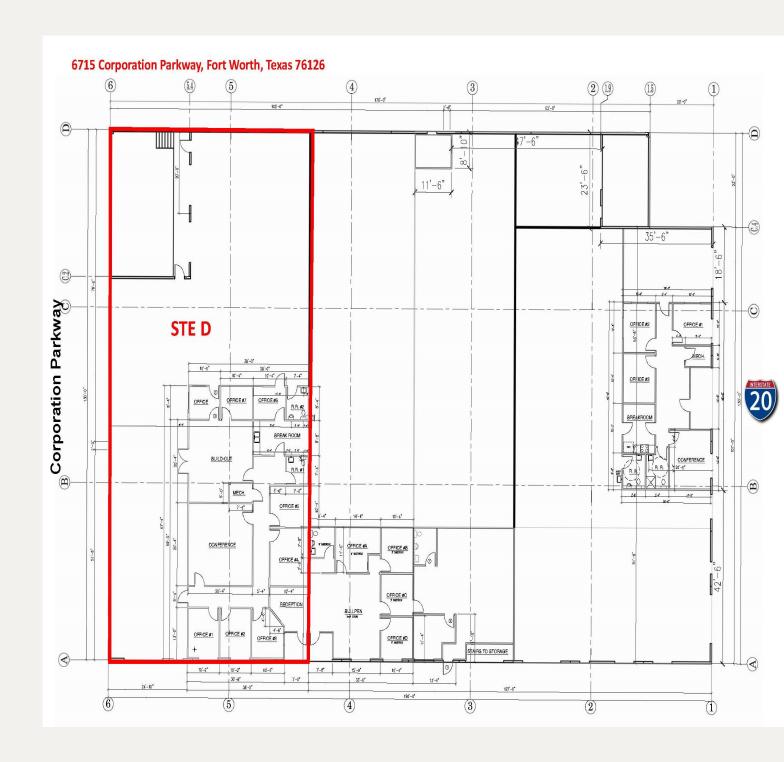

# Industrial Warehouse For Lease

6715 Corporation Pkwy Fort Worth, TX 76126



### Industrial For Lease

6715 Corporation Pkwy Fort Worth, TX 76126



LEASE RATE

\$9.50/ SF NNN

NNN ESTIMATE

\$2.46/ SF

#### PROPERTY FEATURES

- 8,224 SF Total
- 2,575 SF of Office
- 7 Offices
- 2 Dock Doors
- 1 Grade-Level Door
- Aerobic Septic System
- Water Well
- Excellent Freeway Visibility

#### **LOCATION HIGHLIGHTS**

Located just north of Interstate 20 in Fort Worth. This property provides easy access to I-20, Loop 820, and I-30. This location also provides an easy 15 minute commute to Weatherford and is surrounded by a strong housing market as well as a strong industrial labor market.

## **Industrial For Lease**

FLOOR PLAN



PHOTOS







## Industrial For Lease

PHOTOS